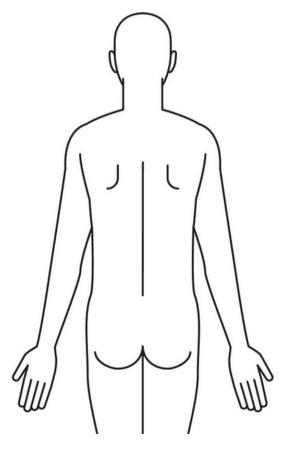

## Upper Body Questionnaire

| Name:    | Date of Birth: |
|----------|----------------|
| Address: | Phone:         |
| <u></u>  |                |

PLEASE USE THE SYMBOLS BELOW TO INDICATE AREAS OF:

Main Pain ★
Secondary Pain ●
Numbness //////
Pins and Needles :::::::
Skin Lesions/Scarring ####