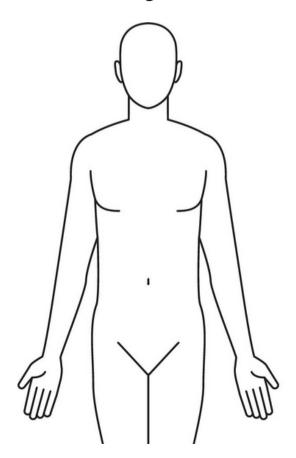

## Upper Body Questionnaire

| Name:    | Date of Birth: |
|----------|----------------|
| Address: | Phone:         |
| <u></u>  |                |

PLEASE USE THE SYMBOLS BELOW TO INDICATE AREAS OF:

Main Pain ★
Secondary Pain ●
Numbness //////
Pins and Needles :::::::
Skin Lesions/Scarring ####